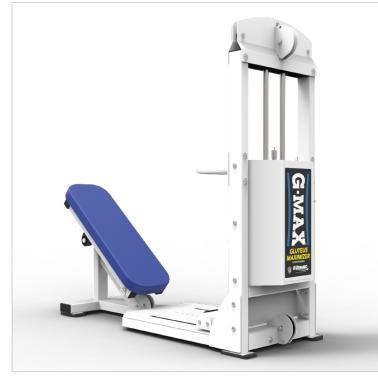

## DESCRIPTION

Introducing the G-MAX<sup>™</sup> Gluteus Maximizer! The G-MAX<sup>™</sup> takes the resisted bridge to the NEXT LEVEL, working all body types and sizes with adjustable cable stack resistance. The pivoting bench, lap belt and adjustable foot rests ensure perfect form - providing MAXIMUM results. Proudly Made in the USA by Dynamic Fitness & Strength.

## FEATURES

- Adjustable cable stack resistance
- Comfortable pivoting padded bench
- Firm belt support ensures proper form
- Adjustable foot rest for optimal knee/hip flex
- Heavy gauge steel frame
- Custom color options available
- Made in USA, Patent Pending

G-MAX<sup>™</sup> GLUTEUS MAXIMIZER

SKU: 900370

- Most effective, efficient hip bridges
- Designed to specifically target glutes
- Works all body types and sizes
- Reduces mess and clutter in the gym
- Custom frame and pad color options
- Made in USA, Patent Pending